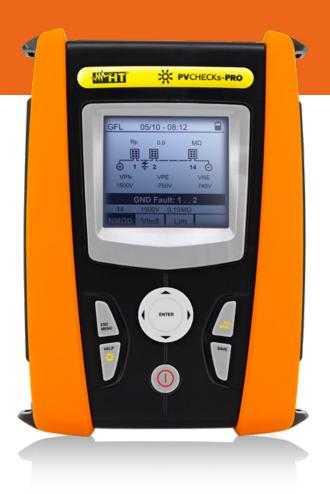

# PVCHECKS-PRO

ADVANCED INSTRUMENT FOR ELECTRICAL SAFETY TESTING AND TROUBLESHOOTING IN PV SYSTEMS UP TO 1500V/40A

## **PV**CHECKs-**PRO**

ADVANCED INSTRUMENT FOR ELECTRICAL SAFETY TESTING AND TROUBLESHOOTING IN PV SYSTEMS UP TO 1500V/40A

- A single, simple "GO" to run Commissioning Tests
- Tests on monofacial and bifacial modules (also high efficiency) up to 1500V / 40A
- All electrical safety tests, continuity, polarity, Voc, Isc, insulation, on active systems
- Ground fault locator (GFL function) to identify insulation problems between modules
- Autostart mode\* to test all strings of a field switchboard in sequence.