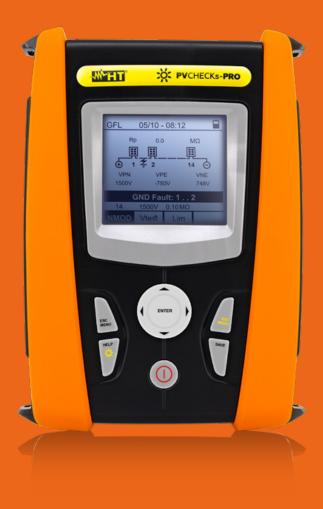

# PVCHECKS-PRO

ADVANCED INSTRUMENT FOR ELECTRICAL SAFETY TESTING AND TROUBLESHOOTING IN PV SYSTEMS UP TO 1500V/40A

## **PV**CHECKs-**PRO**

ADVANCED INSTRUMENT FOR ELECTRICAL SAFETY TESTING AND TROUBLESHOOTING IN PV SYSTEMS UP TO 1500V/40A

- A single, simple "GO" to run Commissioning Tests
- Tests on monofacial and bifacial modules (also high efficiency) up to 1500V / 40A
- All electrical safety tests, continuity, polarity, Voc, Isc, insulation, on active systems
- Ground fault locator (GFL function) to identify insulation problems between modules
- Autostart mode\* to test all strings of a field switchboard in sequence.